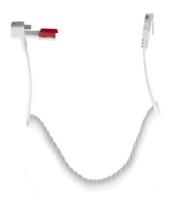

### 5205308343889

**VOLTE-TEL MICRO USB SECURITY** SENSING CHARGING CABLE FOR VT-340