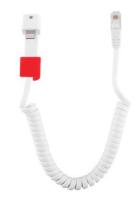

### 5205308342073

**VOLTE-TEL TYPE-C SECURITY** VT-340

5205308343896

**VOLTE-TEL LIGHTNING SECURITY** SENSING CHARGING CABLE FOR VT-340