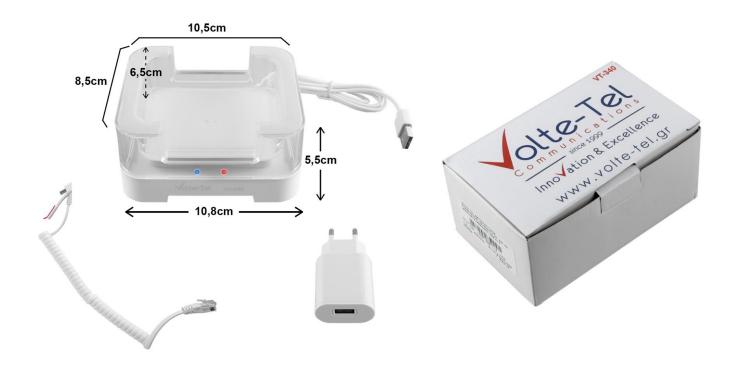

The VT-340 Phone Burglar Alarm includes a central base (Controller) and an additional anti-theft spiral USB cable with a sensor that connects to the charging port of the tablet or smartphone.

### **Package Contents:**

- Anti-theft alarm for 1 smartphone
- 1 Anti-theft spiral USB cable
- 1 USB Adapter (2000mA)
- User manual (in English)

#### Installation:

Remove the protective film from the 3M adhesive on the bottom of the central base (Controller) and place it on your desired surface. Next, connect the anti-theft spiral USB cable to the central base and the other end to the tablet or smartphone. The alarm features a built-in USB cable that you can plug into a power outlet using the included adapter or into a computer USB port to charge its integrated battery.

When connected, two indicator lights will turn on: a **blue** light on the left and a **red** light on the right. The **blue** light indicates that the alarm is armed, while the **red** light shows charging status. As the battery charges, the connected tablet or smartphone will also charge. Once the alarm's battery is fully charged, it remains armed even if unplugged from the power source.