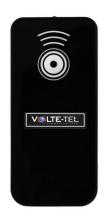

### 5205308268564

**VOLTE-TEL REMOTE CONTROL** WITH INFRARED FOR ANTITHEFT SENSING CHARGING CABLE FOR HOLDER VT-300/VT-320