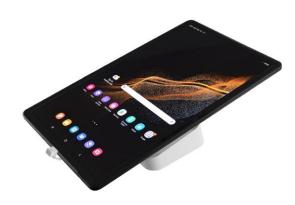

The new VT-340 Phone Burglar Alarm from Volte-Tel is designed with a large surface to secure any type of tablet or smartphone. It is the ideal solution for high-traffic areas, offering reliable protection.

The VT-340 Phone Burglar Alarm includes a central base (Controller) and an additional anti-theft spiral USB cable with a sensor that connects to the charging port of the tablet or smartphone.