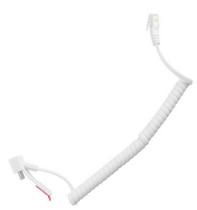

The VT-340 Phone Burglar Alarm includes a central base (Controller) and an additional anti-theft spiral USB cable with a sensor that connects to the charging port of the tablet or smartphone.

### 5205308343889

**VOLTE-TEL MICRO USB SECURITY** SENSING CHARGING CABLE FOR VT-340